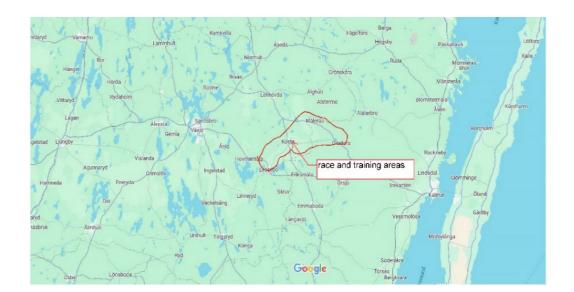

Kosta is situated 73 km west from Kalmar, 40 km from Nybro and 48 km east from Växjö.

The race area and training areas will be held in the area shown in the picture, red line surrounding the areas.