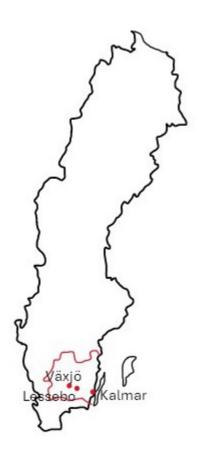

Kosta is situated 73 km west from Kalmar, 40 km from Nybro and 48 km east from Växjö.

The race area and training areas will be held in the area shown in the picture, red line surrounding the areas.